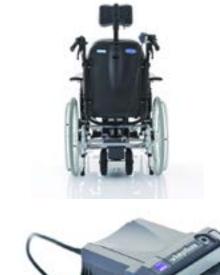

Company name

Address

viaplus V12

1520227

£1340

Push and brake aid for Invacare Rea Azalea, Rea Clematis & Rea Dahlia.

excluding Rea Tall, Max and Minor variants (see viamobil V25)

## Includes as standard:

- **Battery box**
- Max. user weight 135kg
- Drive unit 10.7kg
- **Brackets**
- Rechargeable battery 9kg
- Range up to 16km

Please select wheelchair model for viaplus V12.

Rea Azalea