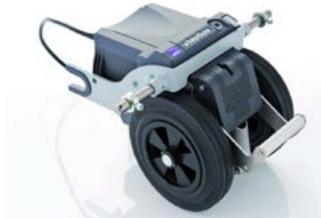

Company name

Address

viaplus V12

1520227

£1340

Push and brake aid for Invacare Rea Azalea, Rea Clematis & Rea Dahlia.

excluding Rea Tall, Max and Minor variants (see viamobil V25)

## Includes as standard:

- **Battery box**
- Max. user weight 135kg
- Drive unit 10.7kg
- **Brackets**
- Rechargeable battery 9kg
- Range up to 16km

Please select wheelchair model for viaplus V12.

Rea Azalea